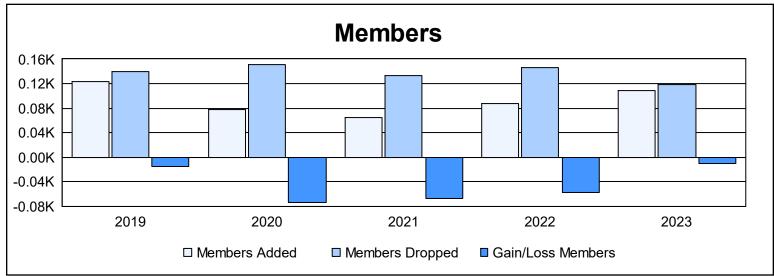

District 103CE As of June 2023 Cumulative

| Year      | New<br>Clubs | Dropped<br>Clubs | Gain/<br>Loss<br>Clubs | New<br>Members | Charter<br>Members | Reinstate<br>Members | Transfer<br>Members | Total<br>Member<br>Added | Total<br>Members<br>Dropped | Gain/<br>Loss<br>Members |
|-----------|--------------|------------------|------------------------|----------------|--------------------|----------------------|---------------------|--------------------------|-----------------------------|--------------------------|
| 2018-2019 | 0            | 0                | 0                      | 115            | 0                  | 4                    | 5                   | 124                      | 139                         | -15                      |
| 2019-2020 | 0            | 1                | -1                     | 61             | 0                  | 5                    | 11                  | 77                       | 151                         | -74                      |
| 2020-2021 | 1            | 0                | 1                      | 39             | 21                 | 3                    | 2                   | 65                       | 133                         | -68                      |
| 2021-2022 | 0            | 1                | -1                     | 74             | 0                  | 5                    | 9                   | 88                       | 146                         | -58                      |
| 2022-2023 | 0            | 1                | -1                     | 94             | 0                  | 6                    | 8                   | 108                      | 118                         | -10                      |
| Average   | 0            | 1                | 0                      | 77             | 4                  | 5                    | 7                   | 92                       | 137                         | -45                      |