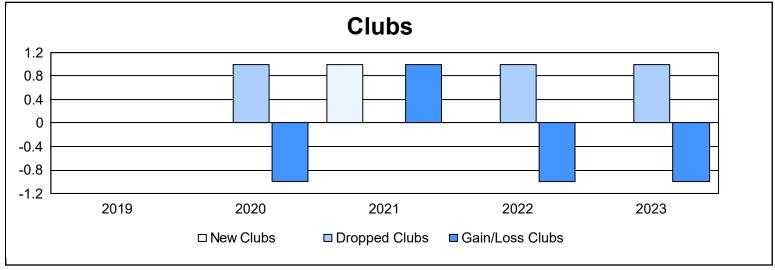

District 103CE As of June 2023 Cumulative

| Year      | New<br>Clubs | Dropped<br>Clubs | Gain/<br>Loss<br>Clubs | New<br>Members | Charter<br>Members | Reinstate<br>Members | Transfer<br>Members | Total<br>Member<br>Added | Total<br>Members<br>Dropped | Gain/<br>Loss<br>Members |
|-----------|--------------|------------------|------------------------|----------------|--------------------|----------------------|---------------------|--------------------------|-----------------------------|--------------------------|
| 2018-2019 | 0            | 0                | 0                      | 115            | 0                  | 4                    | 5                   | 124                      | 139                         | -15                      |
| 2019-2020 | 0            | 1                | -1                     | 61             | 0                  | 5                    | 11                  | 77                       | 151                         | -74                      |
| 2020-2021 | 1            | 0                | 1                      | 39             | 21                 | 3                    | 2                   | 65                       | 133                         | -68                      |
| 2021-2022 | 0            | 1                | -1                     | 74             | 0                  | 5                    | 9                   | 88                       | 146                         | -58                      |
| 2022-2023 | 0            | 1                | -1                     | 94             | 0                  | 6                    | 8                   | 108                      | 118                         | -10                      |
| Average   | 0            | 1                | 0                      | 77             | 4                  | 5                    | 7                   | 92                       | 137                         | -45                      |